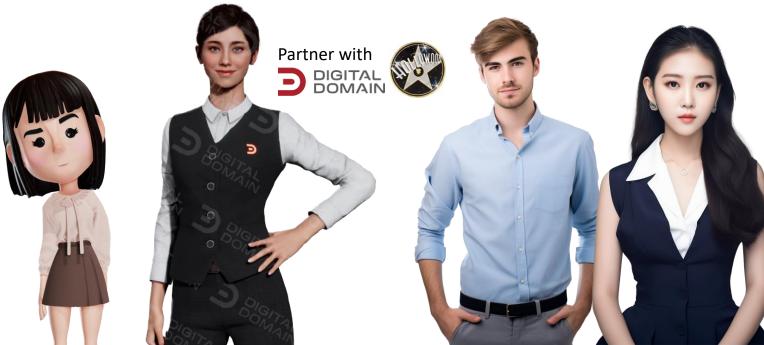

## **Multi-graded Virtual Avatar**

Covering all styles and designs

## Animation Style (2.5D)

2.5D Styles virtual avatar is the most easiest one to get onboard to use. Emphasis on design, customization, facial expression and fluency, perfect for long term as well as short term use such as events and promotions

# Realistic Model (3D)

3.D Styles model bring user a better experience by its motion and lighting effect created by polygon modules. Two graded supported, including 1:3 cutie style as well as real human style. Co-work with prestige film maker – digital domain

# Digital Human (Deep Fake)

Powered by GAN model and lip syn technologies, Digital human graded ambassador provide an unprecedented experience by its real presence and smooth animations.