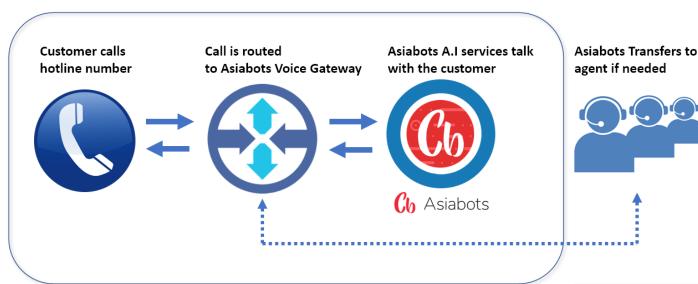

## **Smart Property**

A complete AI assisted Smart Building Service

**Enquiries service** 

Reception

Chatbot

### Way-Finding directory

**Guidance & Exhibition** 

**Smart AI Concierge** 

Inbound A.I. call

**Customer Service inbound Call** 

**Functional Services** 