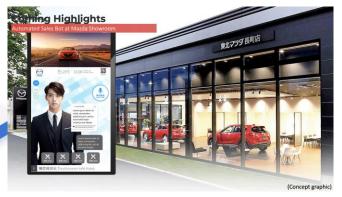

#### Realist next generation user experience

A Medical Group was setup an A.I. ambassador at their lobby. They can save the man power for handling related service enquiry and guide the customer with human-like Avatar to provide assistance and service.

## A.I. Ambassador

Stud

A.I. Ambassadors with Nursing design character. It helps to figure out the needs of the customers and A.I. digital human will automatically response to the clients, and provide seamless service and 24 hours automation.