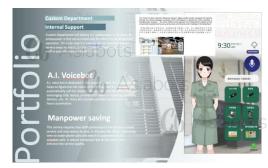

#### Realist next generation user experience

A Medical Group was setup an A.I. ambassador at their lobby. They can save the man power for handling related service enquiry and guide the customer with human-like Avatar to provide assistance and service.

## A.I. Ambassador

Stud

A.I. Ambassadors with Nursing design character. It helps to figure out the needs of the customers and A.I. digital human will automatically response to the clients, and provide seamless service and 24 hours automation.