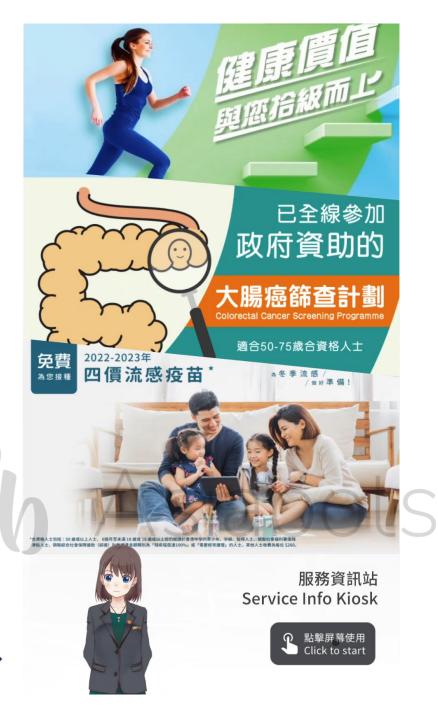

#### Realist next generation user experience

A Medical Group was setup an A.I. ambassador at their lobby. They can save the man power for handling related service enquiry and guide the customer with human-like Avatar to provide assistance and service.

## A.I. Ambassador

Stud

A.I. Ambassadors with Nursing design character. It helps to figure out the needs of the customers and A.I. digital human will automatically response to the clients, and provide seamless service and 24 hours automation.